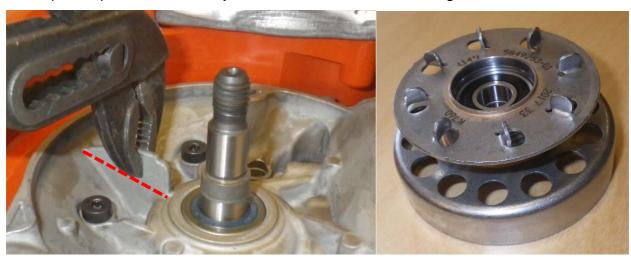

## SYMPTOM/DESCRIPTION

In order to decrease the engine running temperature, a cooling fan is now integrated with the clutch drum.

The clutch drum is not backwards compatible without a small re-work of the crankcase:

- The fin that has been used for guiding the belt needs to be removed.
- Use a pair of pliers or a monkey wrench and break the fin along the dashed red line.